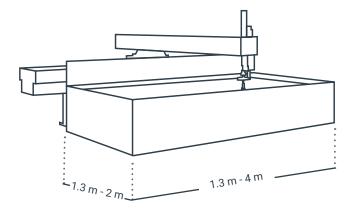

#### SPECIFICATIONS & CONFIGURATIONS

| Linear Straightness Accuracy $\rightarrow$ | $\pm$ 0.1 mm/m / (± 0.005 in/3 ft) |
|--------------------------------------------|------------------------------------|
| Rapid Traverse Maximum ——•                 | 10 m/min / 400 in/min              |
| Acceleration                               | 0.05 g                             |
| Repeatability                              | ±0.06 mm / ±0.0025 in              |
| Ballbar Circularity —                      | ± 0.1 mm / ± 0.005 in              |
| Z-Axis Travel —                            | 178 mm / 7 in                      |
| Base                                       | 1.3 – 4 m / 4.3 – 13 ft            |
| Bridge•                                    | 1.3 – 2 m / 4.3 – 6.5 ft           |