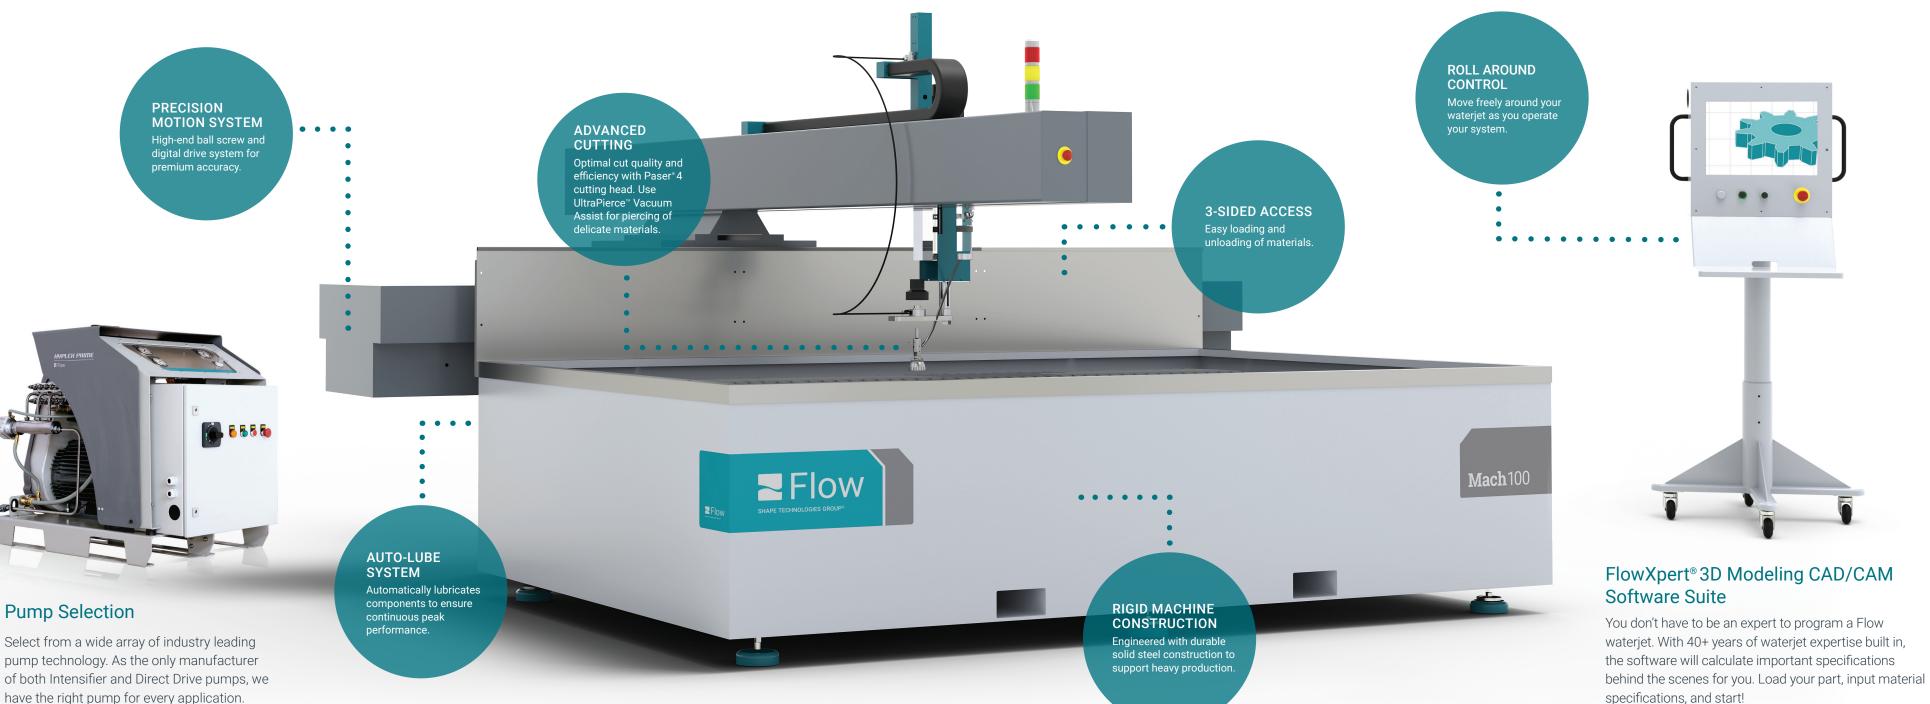

### Remarkable versatility. Maximum value.

Designed to expand your business with minimum investment, the Mach 100 waterjet is a reliable and versatile cutting solution. Made up of the same genuine Flow core components available on our elite waterjets, the Mach 100 gives you the versatility and value to kick start your production, backed by comprehensive service and support.

Whether you're adding new capabilities to your operations, are looking to prototype, or are just getting started in waterjet, the Mach 100 is the key to taking your business to the next level. Start now.

**Cold Cutting Process** » No heat or stress is imparted into your cut materials.

Satin Smooth Edge » Take the part directly off of the cutting table, no secondary finishing required.

Minimal Kerf » Minimal kerf and high accuracy combined with the ability to cut virtually any material means more opportunities.

#### **ANCILLARY OPTIONS & ACCESSORIES**

Service Packages FlowPath<sup>™</sup> FlowNest<sup>®</sup> FlowXpert<sup>®</sup> FlowCut<sup>™</sup> Paser CF900 Continuous Feed Hopper UltraPierce<sup>™</sup> Vacuum Assist Laser Edge Finder